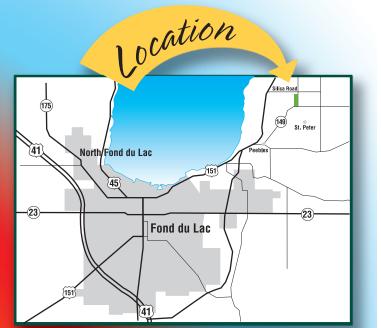

Mike Nett Broker/Owner

From FDL, 151 North to County WH (Old 149) East on WH to St. Peter, Left on Sunset Drive OR Hwy. 151 North, East (right) on Silica Rd. 1 mile to Sunset Dr.

W 3880 McCABE ROAD • MALONE, WI 53049-1632 • (920) 921-9076